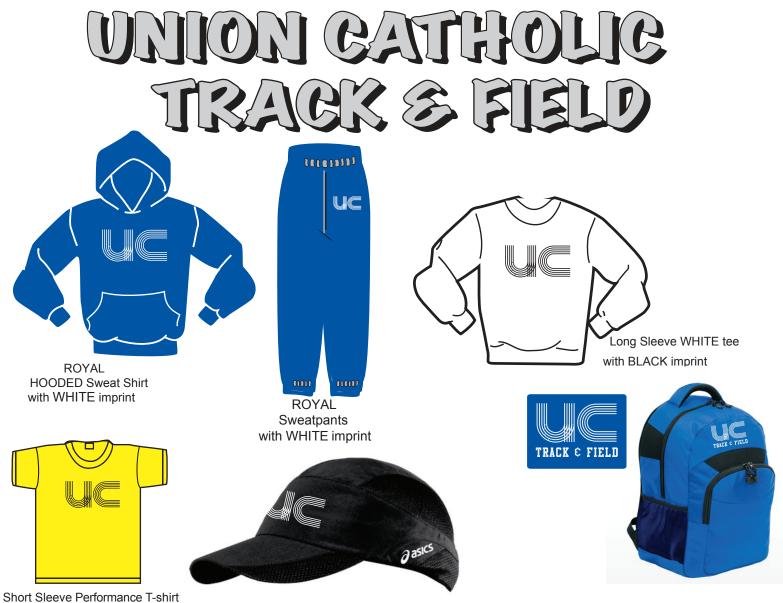

Short Sleeve Performance T-shirt Safety Yellow with Black imprint

White embroidered logo on FRONT of Black Hats

|                                                            |           |            | EMB = EMBROIDERY |             |  |  |    | SP = SCREENPRINTED |           |           |                |
|------------------------------------------------------------|-----------|------------|------------------|-------------|--|--|----|--------------------|-----------|-----------|----------------|
| Names                                                      | Phone No  |            |                  |             |  |  |    |                    |           |           |                |
| Address                                                    |           |            |                  |             |  |  | Te | eam -              |           |           |                |
| ITEM                                                       |           | COLOR      |                  | ADULT SIZES |  |  |    |                    | TOTALQTY. | UNITPRICE | TOTAL<br>PRICE |
| Royal Hooded Fleece                                        | SP        | ROYAL      |                  |             |  |  |    |                    |           | \$35.00*  |                |
| Royal Fleece Pant                                          | SP        | ROYAL      |                  |             |  |  |    |                    |           | \$30.00*  |                |
| White L/S TEE                                              | SP        | WHITE      |                  |             |  |  |    |                    |           | \$25.00*  |                |
| PERFORMANCE TEE                                            | SP        | YELLOW     |                  |             |  |  |    |                    |           | \$20.00*  |                |
| ASICS HAT                                                  | EMB       | BLACK      |                  |             |  |  |    |                    |           | \$20.00*  |                |
| ROYAL Bag                                                  | EMB       | ROYAL      |                  |             |  |  |    |                    |           | \$35.00*  |                |
|                                                            |           |            |                  |             |  |  |    |                    |           |           |                |
|                                                            |           |            |                  |             |  |  |    |                    |           |           |                |
|                                                            |           |            |                  |             |  |  |    |                    |           |           |                |
| *PLEASE ADD \$2.50 FOR SIZE 2XL FOR T-SHIRTS AND L/S TEES, |           |            |                  |             |  |  |    | ,                  | TOTAL     |           |                |
| ADD \$5 FOR SIZE 2XL                                       | FOR HOODS | 5 & SWEATF | PANTS            |             |  |  | _  | OR                 |           | L         |                |