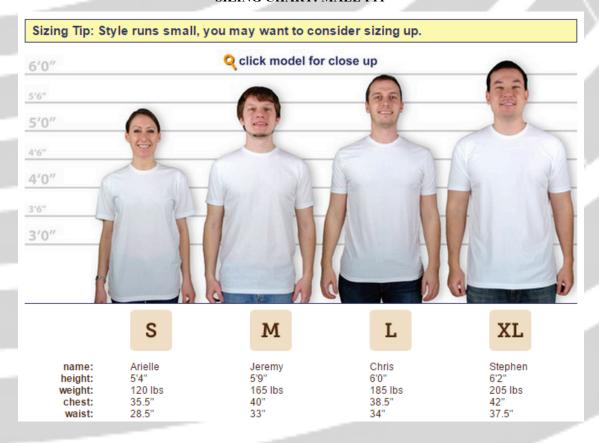

ame or        | r Nicknames only (F                 | ull names will not fit)         |             |           |      |
|                |                                     |                                 |             |           |      |
| Quantity       | /:                                  | Check #:                        | Tota        | l Amount: |      |
|                | Chec                                | ks can be made out to: M        | ichael McCa | abe       |      |

## ALL ORDERS ARE DUE BY MONDAY, MAY 11<sup>th</sup> Shirts will be delivered by TUESDAY, MAY 19<sup>th</sup>

Please return to Coach McCabe (Room 111) or Coach Thornton (Room 227)



FEMALE SHIRT



MALE SHIRT

All Shirts are Viking Blue

## **SIZING CHART: FEMALE FIT**



## **SIZING CHART: MALE FIT**