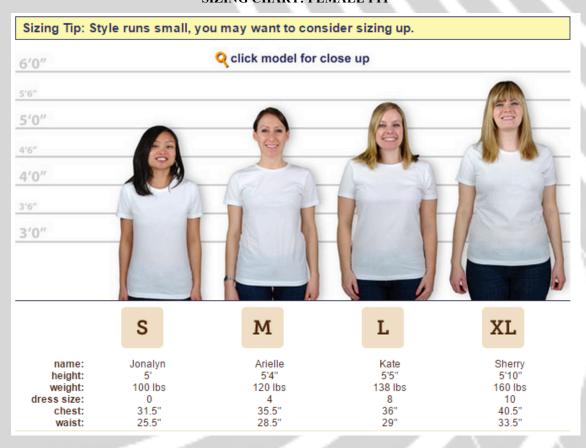

|           |      |
| Name or        | r Nicknames only (F                 | ull names will not fit)         |             |           |      |
|                |                                     |                                 |             |           |      |
| Quantity       | /:                                  | Check #:                        | Tota        | l Amount: |      |
|                | Chec                                | ks can be made out to: M        | ichael McCa | abe       |      |

## ALL ORDERS ARE DUE BY MONDAY, MAY 11<sup>th</sup> Shirts will be delivered by TUESDAY, MAY 19<sup>th</sup>

Please return to Coach McCabe (Room 111) or Coach Thornton (Room 227)



FEMALE SHIRT



MALE SHIRT

All Shirts are Viking Blue

## **SIZING CHART: FEMALE FIT**



## **SIZING CHART: MALE FIT**