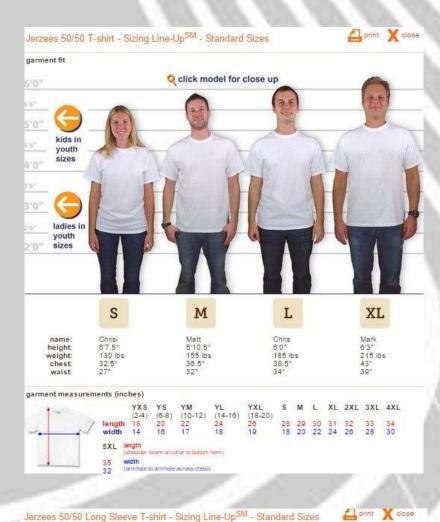

## UC CROSS COUNTRY - T-SHIRT ORDER FORM

STUDENT NAME & HOMEROOM #:\_\_

| Char                                            | coal Gray S                                 | HORT SL            | EEVE T-S             | hirt: \$15           | each          |      |
|-------------------------------------------------|---------------------------------------------|--------------------|----------------------|----------------------|---------------|------|
| FRONT (B                                        | IONICATHOLIC<br>XS                          | Dutline)           | Tremtakcom<br>BACK ( | UC<br>White Text)    |               |      |
| SIZES (Unisex Sizing)                           |                                             | -                  |                      |                      |               |      |
| S M<br>YXS YS                                   |                                             |                    |                      | L                    | 2XL<br>YXL    | - 11 |
|                                                 | ° <u> </u>                                  |                    |                      |                      |               | -    |
| FRONT (B                                        | NION CAMBOLIC<br>XX                         |                    |                      | UC<br>CK (White Text |               |      |
| SIZES (Unisex Sizing)                           |                                             |                    |                      | _                    |               |      |
| S M                                             |                                             | L                  | XI                   | L                    | 2XL           | -    |
| YS YN                                           | N                                           | YL                 | -                    |                      |               |      |
| Item<br>Short Sleeve Shirt<br>Long Sleeve Shirt | Cost<br>\$15.00<br>\$20.00                  |                    | <u>Quanity</u>       |                      | <u>Amount</u> | -    |
| Check #:                                        | Total Am                                    | ount:              | 1                    |                      |               |      |
|                                                 | Cash or Check<br>L ORDERS AF<br>Shirts will | RE DUE BY <u>'</u> |                      | EPTEMBER             |               |      |