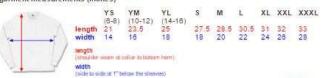

Please return to Coach McCabe (Room 111)

garment fit Q click model for close up 5'6' 5'0" kids in youth sizes 1.0. 4'0" 3/6\* 3'0" 2'0" S L XL Μ Mark 6'3" 220 lbs 44" 36" name: height weight: chest Chrisi 5'7.5" 130 lbs 32.5" 27" Matt 5'10.5" 155 lbs 38.5" 32" Ben 6'0" 185 lbs 40" 32" waist garment measurements (inches) L XL XXL XXXL S М