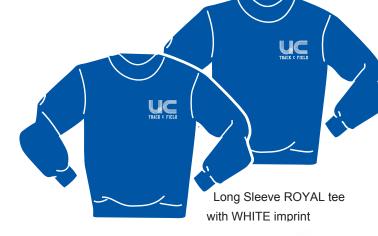

## ACK &

**BLACK CREWNECK Sweat Shirt** with WHITE imprint

Sweatpants with WHITE imprint

White embroidered logo on FRONT of Royal Blue BAGS

GIRLS in PINK with WHITE imprint

YELLOW GLOVES

ORDER FORM (PLEASE PRINT) EMB = EMBROIDERY

SP = SCREENPRINTED

| ORDER FORM (FEEASE FRINT)                                                                                 |          |        | LIVID – L | LIVID - LIVIDAOIDEAT     |     |  |      |     | 3F = 3CHLLINFHINTLD |           |                |
|-----------------------------------------------------------------------------------------------------------|----------|--------|-----------|--------------------------|-----|--|------|-----|---------------------|-----------|----------------|
| Names                                                                                                     | Phone No |        |           |                          |     |  |      |     |                     |           |                |
| Address                                                                                                   | Team     |        |           |                          |     |  |      |     |                     |           |                |
| ITEM                                                                                                      |          | COLOR  |           | ADULT SIZES S M L XL 2XL |     |  |      | 271 | TOTALQTY.           | UNITPRICE | TOTAL<br>PRICE |
| BLACK Hooded Fleece                                                                                       | SP       | BLACK  |           | 3                        | IVI |  | , AL | ZAL |                     | \$35.00*  | THICL          |
| BLACK Fleece Pant                                                                                         | SP       | BLACK  |           |                          |     |  |      |     |                     | \$30.00*  |                |
| MENS WARM UP L/S TEE                                                                                      | SP       | ROYAL  |           |                          |     |  |      |     |                     | \$25.00*  |                |
| GIRLS WARM UP L/S TEE                                                                                     | SP       | ROYAL  |           |                          |     |  |      |     |                     | \$25.00*  |                |
| MENS WARM UP TEE                                                                                          | SP       | GRAY   |           |                          |     |  |      |     |                     | \$20.00*  |                |
| GIRLS WARM UP TEE                                                                                         | SP       | PINK   |           |                          |     |  |      |     |                     | \$20.00*  |                |
| GLOVES                                                                                                    |          | YELLOW |           |                          |     |  |      |     |                     | \$10.00*  |                |
| ROYAL Bag                                                                                                 | EMB      | ROYAL  |           |                          |     |  |      |     |                     | \$35.00*  |                |
|                                                                                                           |          |        |           |                          |     |  |      |     |                     |           |                |
| *PLEASE ADD \$2.50 FOR SIZE 2XL FOR T-SHIRTS AND L/S TEES,  ADD \$5 FOR SIZE 2XL FOR HOODS \$ SWEATBANES. |          |        |           |                          |     |  |      |     |                     | OTAL      |                |