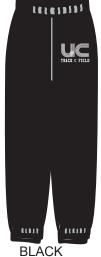

## ACK &

**BLACK CREWNECK Sweat Shirt** with WHITE imprint

Sweatpants with WHITE imprint

White embroidered logo on FRONT of Royal Blue BAGS

GIRLS in PINK with WHITE imprint

YELLOW GLOVES

ORDER FORM (PLEASE PRINT) EMB = EMBROIDERY

SP = SCREENPRINTED

| ORDER FORM (FEEASE FRINT)                                                                                 |          |        | LIVID – L | LIVID - LIVIDAOIDEAT     |     |  |      |     | 3F = 3CHLLINFHINTLD |           |                |
|-----------------------------------------------------------------------------------------------------------|----------|--------|-----------|--------------------------|-----|--|------|-----|---------------------|-----------|----------------|
| Names                                                                                                     | Phone No |        |           |                          |     |  |      |     |                     |           |                |
| Address                                                                                                   | Team     |        |           |                          |     |  |      |     |                     |           |                |
| ITEM                                                                                                      |          | COLOR  |           | ADULT SIZES S M L XL 2XL |     |  |      | 271 | TOTALQTY.           | UNITPRICE | TOTAL<br>PRICE |
| BLACK Hooded Fleece                                                                                       | SP       | BLACK  |           | 3                        | IVI |  | , AL | ZAL |                     | \$35.00*  | THICL          |
| BLACK Fleece Pant                                                                                         | SP       | BLACK  |           |                          |     |  |      |     |                     | \$30.00*  |                |
| MENS WARM UP L/S TEE                                                                                      | SP       | ROYAL  |           |                          |     |  |      |     |                     | \$25.00*  |                |
| GIRLS WARM UP L/S TEE                                                                                     | SP       | ROYAL  |           |                          |     |  |      |     |                     | \$25.00*  |                |
| MENS WARM UP TEE                                                                                          | SP       | GRAY   |           |                          |     |  |      |     |                     | \$20.00*  |                |
| GIRLS WARM UP TEE                                                                                         | SP       | PINK   |           |                          |     |  |      |     |                     | \$20.00*  |                |
| GLOVES                                                                                                    |          | YELLOW |           |                          |     |  |      |     |                     | \$10.00*  |                |
| ROYAL Bag                                                                                                 | EMB      | ROYAL  |           |                          |     |  |      |     |                     | \$35.00*  |                |
|                                                                                                           |          |        |           |                          |     |  |      |     |                     |           |                |
| *PLEASE ADD \$2.50 FOR SIZE 2XL FOR T-SHIRTS AND L/S TEES,  ADD \$5 FOR SIZE 2XL FOR HOODS \$ SWEATBANES. |          |        |           |                          |     |  |      |     |                     | OTAL      |                |