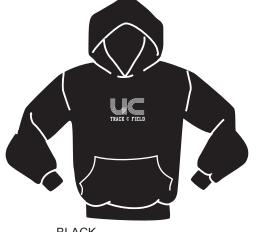

## ACK &

**BLACK CREWNECK Sweat Shirt** with WHITE imprint

Sweatpants with WHITE imprint

White embroidered logo on FRONT of Royal Blue BAGS

GIRLS in PINK with WHITE imprint

YELLOW GLOVES

ORDER FORM (PLEASE PRINT) EMB = EMBROIDERY

SP = SCREENPRINTED

| ORDER FORM (FEEASE FRINT)                                                                                 |          |        | LIVID – L | LIVID - LIVIDAOIDEAT     |     |  |      |     | 3F = 3CHLLINFHINTLD |           |                |
|-----------------------------------------------------------------------------------------------------------|----------|--------|-----------|--------------------------|-----|--|------|-----|---------------------|-----------|----------------|
| Names                                                                                                     | Phone No |        |           |                          |     |  |      |     |                     |           |                |
| Address                                                                                                   | Team     |        |           |                          |     |  |      |     |                     |           |                |
| ITEM                                                                                                      |          | COLOR  |           | ADULT SIZES S M L XL 2XL |     |  |      | 271 | TOTALQTY.           | UNITPRICE | TOTAL<br>PRICE |
| BLACK Hooded Fleece                                                                                       | SP       | BLACK  |           | 3                        | IVI |  | , AL | ZAL |                     | \$35.00*  | THICL          |
| BLACK Fleece Pant                                                                                         | SP       | BLACK  |           |                          |     |  |      |     |                     | \$30.00*  |                |
| MENS WARM UP L/S TEE                                                                                      | SP       | ROYAL  |           |                          |     |  |      |     |                     | \$25.00*  |                |
| GIRLS WARM UP L/S TEE                                                                                     | SP       | ROYAL  |           |                          |     |  |      |     |                     | \$25.00*  |                |
| MENS WARM UP TEE                                                                                          | SP       | GRAY   |           |                          |     |  |      |     |                     | \$20.00*  |                |
| GIRLS WARM UP TEE                                                                                         | SP       | PINK   |           |                          |     |  |      |     |                     | \$20.00*  |                |
| GLOVES                                                                                                    |          | YELLOW |           |                          |     |  |      |     |                     | \$10.00*  |                |
| ROYAL Bag                                                                                                 | EMB      | ROYAL  |           |                          |     |  |      |     |                     | \$35.00*  |                |
|                                                                                                           |          |        |           |                          |     |  |      |     |                     |           |                |
| *PLEASE ADD \$2.50 FOR SIZE 2XL FOR T-SHIRTS AND L/S TEES,  ADD \$5 FOR SIZE 2XL FOR HOODS \$ SWEATBANES. |          |        |           |                          |     |  |      |     |                     | OTAL      |                |