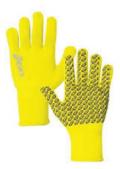

## ACK &

**BLACK CREWNECK Sweat Shirt** with WHITE imprint

Sweatpants with WHITE imprint

White embroidered logo on FRONT of Royal Blue BAGS

GIRLS in PINK with WHITE imprint

YELLOW GLOVES

ORDER FORM (PLEASE PRINT) EMB = EMBROIDERY