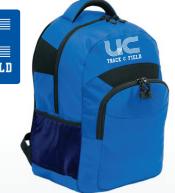

## ACK &

**BLACK CREWNECK Sweat Shirt** with WHITE imprint

Sweatpants with WHITE imprint

White embroidered logo on FRONT of Royal Blue BAGS

GIRLS in PINK with WHITE imprint

YELLOW GLOVES

ORDER FORM (PLEASE PRINT) EMB = EMBROIDERY