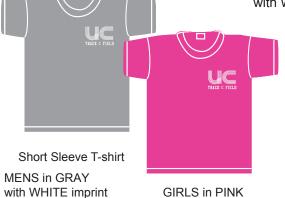

## ACK &

**BLACK CREWNECK Sweat Shirt** with WHITE imprint

Sweatpants with WHITE imprint

White embroidered logo on FRONT of Royal Blue BAGS

GIRLS in PINK with WHITE imprint

YELLOW GLOVES

ORDER FORM (PLEASE PRINT) EMB = EMBROIDERY